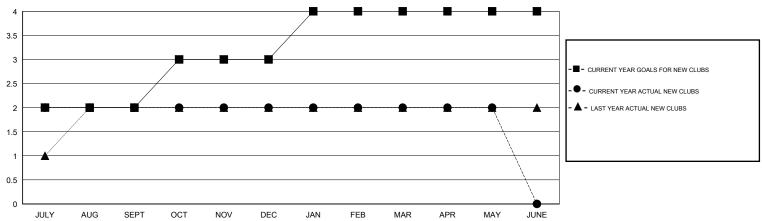

## GOALS AND ACTUAL NEW CLUBS CUMULATIVE

## GMT: KAMLESH JAIN LOCATION INDIA GMT CA 6

|                             |                  | Clubs     |                  |                  |
|-----------------------------|------------------|-----------|------------------|------------------|
| RESULTS FOR 2014-2015       |                  |           |                  |                  |
| QUARTER                     | NEW CLUB<br>GOAL | NEW CLUBS | DROPPED<br>CLUBS | NET<br>GAIN/LOSS |
| JULY/AUG/SEPT OCT/NOV/DEC   | 2                | 2         | 0                | 2                |
| JAN/FEB/MAR<br>APR/MAY/JUNE | 1                | 0         | 0                | 0                |
|                             |                  |           |                  |                  |