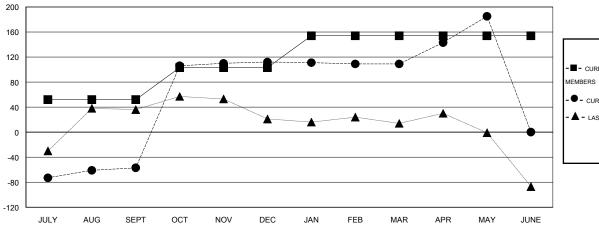

## GOALS AND ACTUAL MEMBERS CUMULATIVE

| -=-  | CURRENT | YEAR GOALS FOR NEW |
|------|---------|--------------------|
| МЕМВ | ERS     |                    |

CURRENT YEAR ACTUAL MEMBERS

- ▲ - LAST YEAR ACTUAL MEMBERS

|                       |                    | Members                             |                    |                  |  |
|-----------------------|--------------------|-------------------------------------|--------------------|------------------|--|
| RESULTS FOR 2014-2015 |                    |                                     |                    |                  |  |
| QUARTER               | NEW MEMBER<br>GOAL | CHARTER AND<br>NEW MEMBERS<br>ADDED | DROPPED<br>MEMBERS | NET<br>GAIN/LOSS |  |
| JULY/AUG/SEPT         | 52                 | 101                                 | 158                | -57              |  |
| OCT/NOV/DEC           | 51                 | 187                                 | 18                 | 169              |  |
| JAN/FEB/MAR           | 51                 | 13                                  | 16                 | -3               |  |
| APR/MAY/JUNE          | 0                  | 95                                  | 19                 | 76               |  |